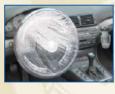

#### **STEERING WHEEL COVER**

We now have available our popular shower cap design or the double elastic band style. Both protect the wheel from the dirty hands of the mechanic and can be reused several times. We also have a large size that fits over the road tractors and large trucks.

> Large Shower Cap 500 Per Box Price: \$70,00

Double Band 500 Per Box Price: \$52.00