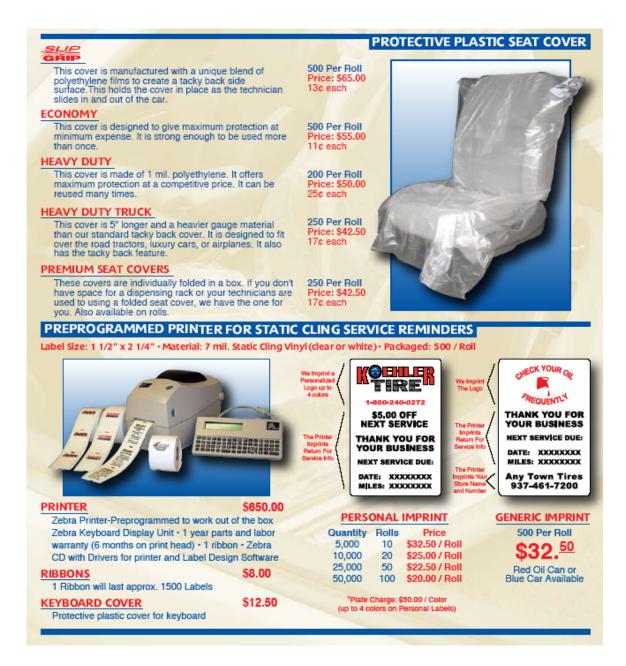

#### STATIC CLING REMINDER STICKERS

This is an excellent item to promote repeat business. It keeps your name, the service to be done, and the time to do it in constant view of the customer. Much more effective than a door jam sticker. The static cling vinyl will cling to almost any smooth surface. We suggest placing the sticker in the upper left hand corner of the windshield. There is no adhesive residue and they can be removed for cleaning and replaced. We use a silk screen printing process for a high quality imprint and a writing strip that won't allow the ink to fade. We guarantee it, and no special pen is required.