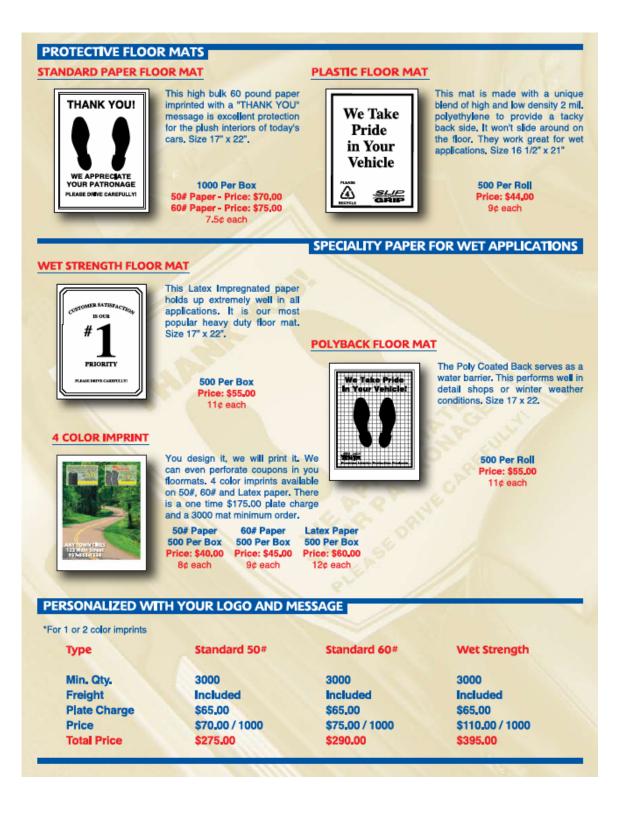

placing the sticker in the upper left hand corner of the windshield. There is no adhesive residue and they can be removed for cleaning and replaced. We use a silk screen printing process for a high quality imprint and a writing strip that won't allow the ink to fade. We guarantee it, and no special pen is required.



| Quantity   | Price   |
|------------|---------|
| 10 Per Box | \$90.00 |

We can imprint your logo and message for a minimum order of 50 covers and a one-time \$50,00 artwork and set-up charge.

| Quantity | Price                 |  |
|----------|-----------------------|--|
| 50       | \$550.00 (\$11 each)  |  |
| 100      | \$1000.00 (\$10 each) |  |
| 250      | \$2250.00 (\$9 each)  |  |
| 500      | \$4000.00 (\$8 each)  |  |
| 500      | \$4000.00 (\$8 each)  |  |





### SHOP SUPPLIES

#### **PROTECTIVE TIRE BAG**

Protect the Interior of your customer's car when they want to take old tires home or buy carry out. This is a professional image product that is very much appreciated by the customer.

|           | Standard  | Heavy Duty | Extra Heavy Duty |
|-----------|-----------|------------|------------------|
| Packaged: | 250 / Ro  | 250 / Ro   | 125 / Ro         |
| Material: | 3/4 mil.  | 1 mil      | 1,25 mi          |
| Size:     | 36" x 40" | 39" x 44"  | 47" x 48"        |
| Price:    | \$56.00   | \$75.00    | \$66.00          |
| Freight:  | Additiona | Additional | Additional       |

#### PERSONAL IMPRINT INFORMATION

|                | Standard            | Heavy Duty           | Extra Heavy Duty    |  |
|----------------|---------------