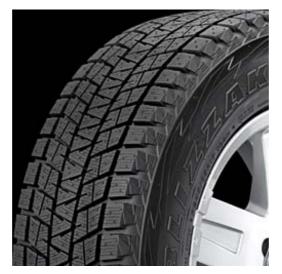

\$995+TX, LESS \$70 MAIL IN REBATE

(THIS PRICE IS FOR YOU - MY NORMAL PRICE ON THIS IS BETWEEN \$1067-1195 - DEPENDING ON TIME OF THE YEAR)





# 2002 TOYOTA TUNDRA TIRE & **RIM PACKAGE**



# 265/70R16 WINTER TIRES

Blizzak DM-V1 (Light Truck/SUV Studless Ice & Snow)



### INSTALLED, MOUNTED AND BALANCED ON GENUINE TOYOTA TAKE-OFF STEEL RALLYE WHEELS (LIST PRICE = \$174 AT TOYOTA)



(NO TIRE PRESSURE SENSORS) BUY IT HERE, WARRANTY IT HERE! NO NONSENSE WARRANTY

**READ BELOW**:

FOR A LIMITED TIME HUNTER ROADFORCE & STRAIGHTTRAK®

IS INCLUDED WITH THIS PACKAGE AT NO CHARGE:

**HUNTER ROADFORCE BALANCING:** 



>>> http://www.gsp9700.com/pub/images/demo.cfm <<< (includes Road Tests, Road Roller, Perfection, Non-Uniformity, New Car Ride. Wheel Balance, Tire Road Force, Rim Eccentricity Measurement, Tire Pull Lateral, Force Measurement)

&

## **StraightTrak®**



#### http://www.hunter.com/videos/index2.cfm?v=17&cat=3

#### A \$90 VALUE

\_\_\_\_\_

INCLUDES INSTALLATION & BALANCE OF TIRES ON THE RIMS, \$35 IF YOU WOULD LIKE US TO MOUNT THIS PACKAGE ON Y