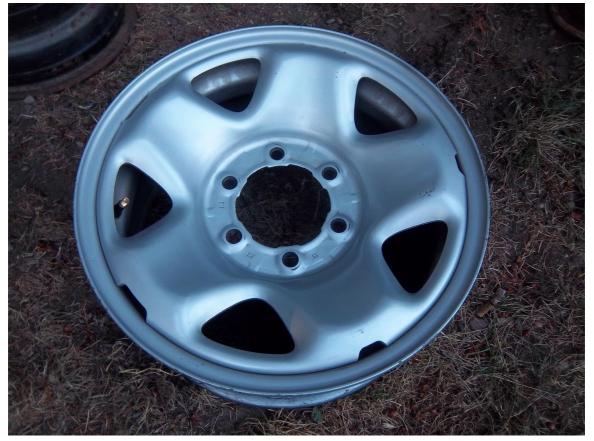

### INSTALLED, MOUNTED AND BALANCED ON GENUINE TOYOTA TAKE-OFF STEEL RALLYE WHEELS (LIST PRICE = \$174 AT TOYOTA)

(NO TIRE PRESSURE SENSORS) BUY IT HERE, WARRANTY IT HERE! NO NONSENSE WARRANTY

**READ BELOW**: