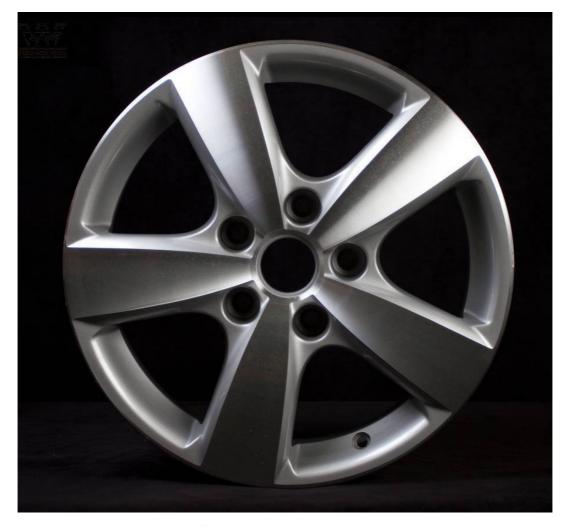

# 2015 JEEP WRANGLER SPORT TIRE & RIM PACKAGE (17")

# 265/70R17 BRIDGESTONE BLIZZAK DM-V1

(ALTERNATE APPROVED SIZING - 255/75R17 NOT AVAUILABLE)

Blizzak DM-V1 (Light Truck/SUV Studless Ice & Snow)

+

**NEW GENUINE ALLOY WHEELS!!!** 

**READ BELOW**:

We run two shifts, from 6:30 am to 1 am to get all this work done\*\*\*