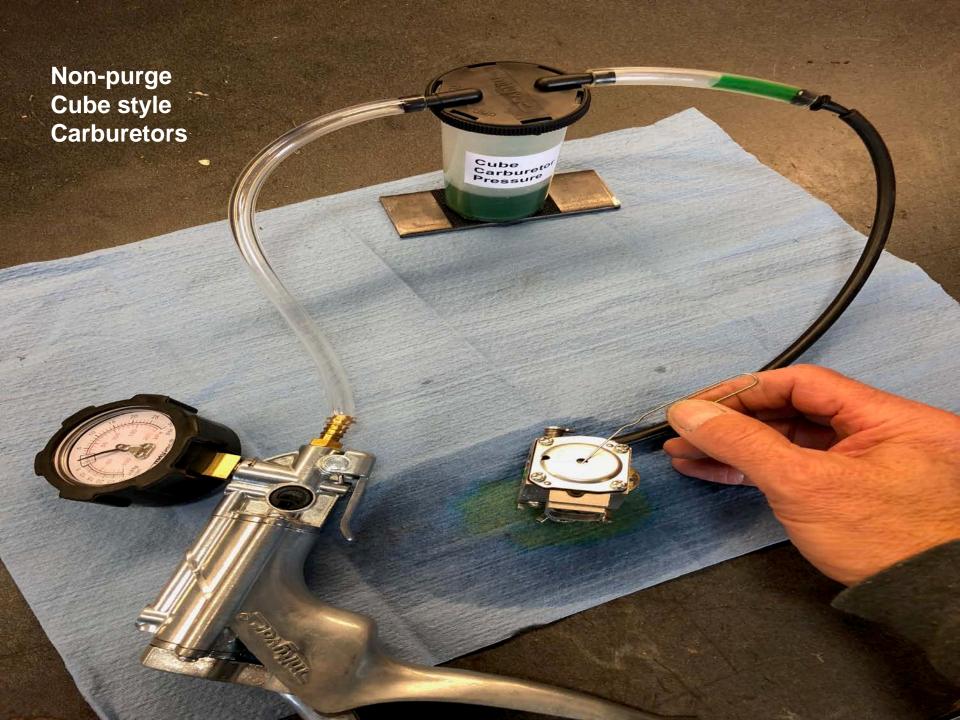

**Instructions for cleaning** barrel valve & cube style diaphragm carburetors

## **#2 FIXING**

- a) ALL -IN -ONE RESTORE CLEANER
- **B) NEW SIMPLE FLUSH PROCESS**