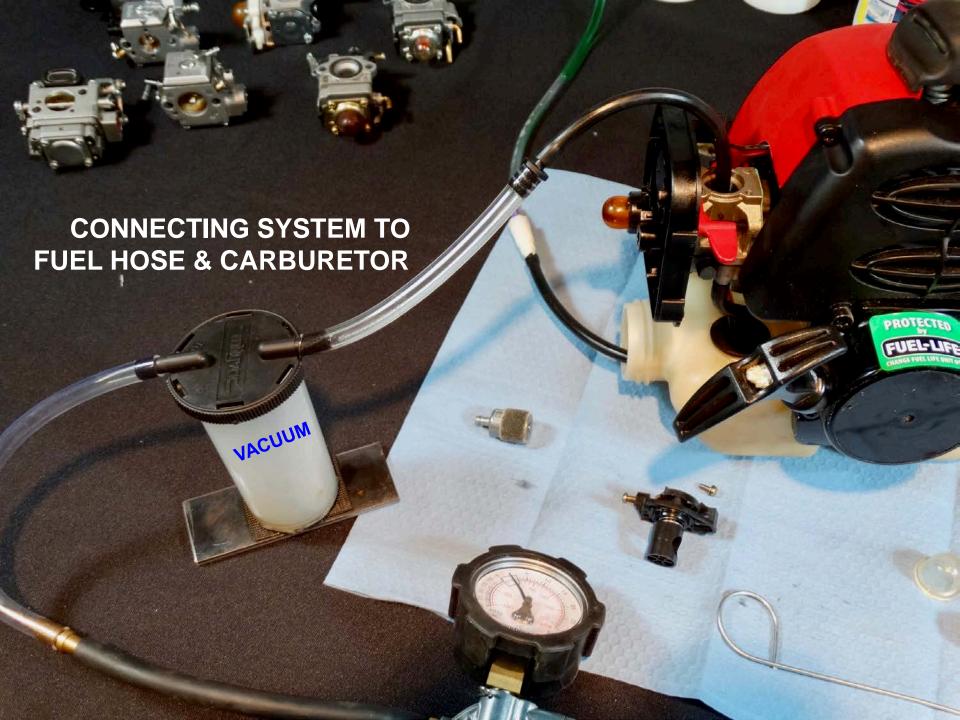

**Instructions for cleaning** barrel valve & cube style diaphragm carburetors

## **#2 FIXING**

- a) ALL -IN -ONE RESTORE CLEANER
- **B) NEW SIMPLE FLUSH PROCESS**