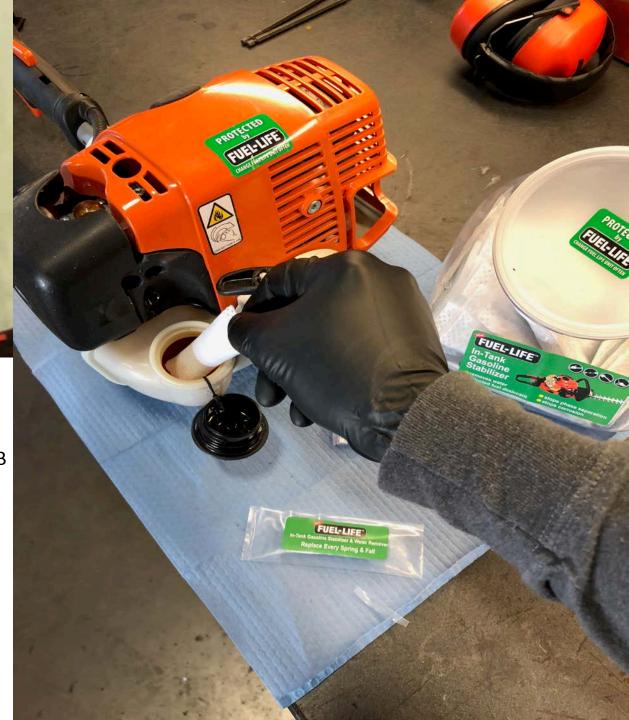

#### #3 PREVENTING

a) FUEL-LIFE **PREVENTING FUTURE ISSUES** 

# FUEL-LIFE"

Non-Liquid Fuel Stabilizer

- NO Chemicals
- Stabilizes fuel
- Stops phase separation
- Removes water & contaminants
- Helps stops corrosion
- Easy install & easy tether removal

#### **PREVENT**

AFTER COMPLETING CARBURETOR
LIFE FLUSH – ADD A FUEL-LIFE PACK
TO THE FUEL TANK TO COMPLETE JOB

FUEL-LIFE CAN BE USED AS; A SHOP SERVICE PRODUCT or RETAIL SALES PRODUCT

RECOMMENDED REPLACEMENT