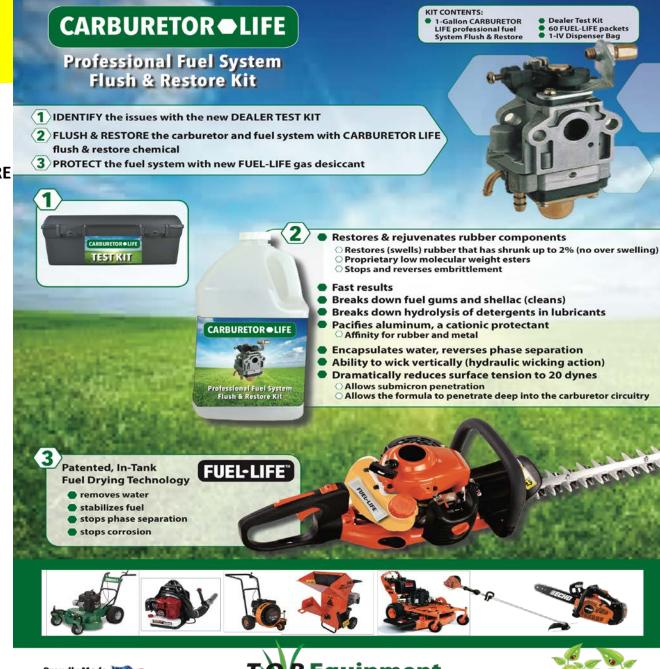

**Instructions for cleaning** barrel valve & cube style diaphragm carburetors

## **#2 FIXING**

- a) ALL -IN -ONE RESTORE CLEANER
- **B) NEW SIMPLE FLUSH PROCESS**