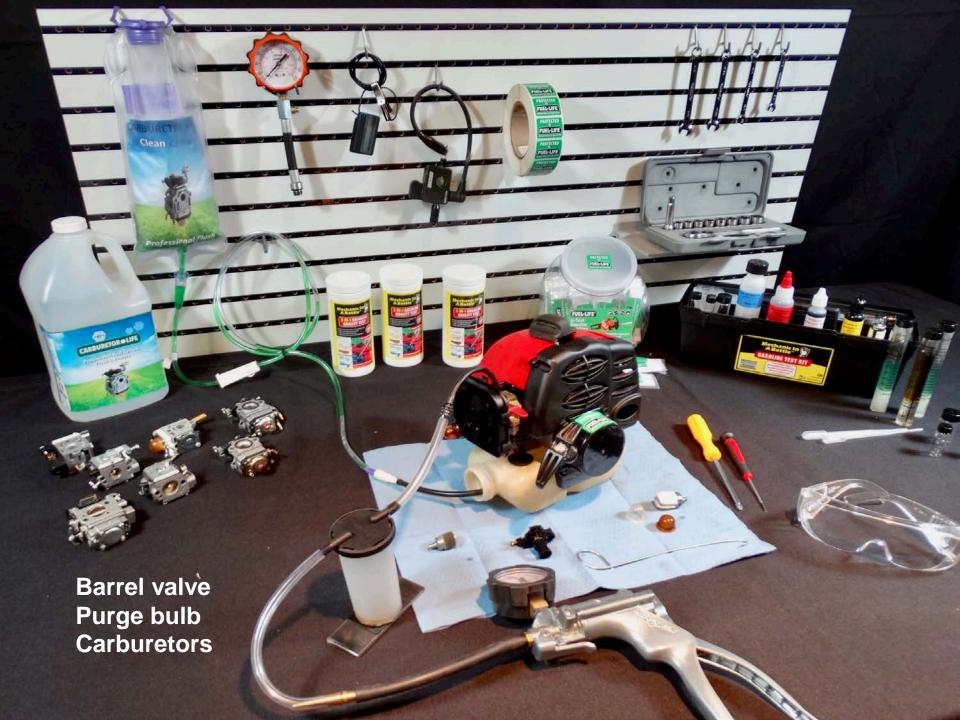

**Instructions for cleaning** barrel valve & cube style diaphragm carburetors

## **#2 FIXING**

- a) ALL -IN -ONE RESTORE CLEANER
- **B) NEW SIMPLE FLUSH PROCESS**